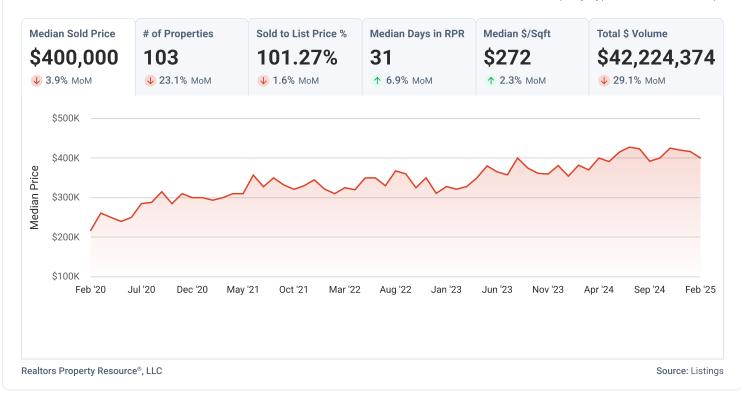

#### Market Trends

#### Property Type: SF + Condo/TH/Apt



Realtors Property Resource®, LLC

Source: Listings



#### **New Listings**

February 2025

Property Type: SF + Condo/TH/Apt



#### **Active Listings** February 2025 Property Type: SF + Condo/TH/Apt Median List Price # of Properties Median Days in RPR Median \$/Sqft Total \$ Volume Median Living Area Sqft \$400,000 \$164,970,826 1,515 285 39 \$266 **↓ 2.7%** MoM ↑ 0.8% MoM ↓ 1.3% MoM **↓ 0.7%** MoM ↓ 2.1% MoM **↓ 9.3%** MoM \$500K \$400K



#### **New Pending Listings**

February 2025

Property Type: SF + Condo/TH/Apt





## **Sold Listings**

February 2025

Property Type: SF + Condo/TH/Apt



# **Months Supply of Inventory**

February 2025

Property Type: SF + Condo/TH/Apt



## **Sold Public Records**

February 2025

Property Type: SF + Condo/TH/Apt