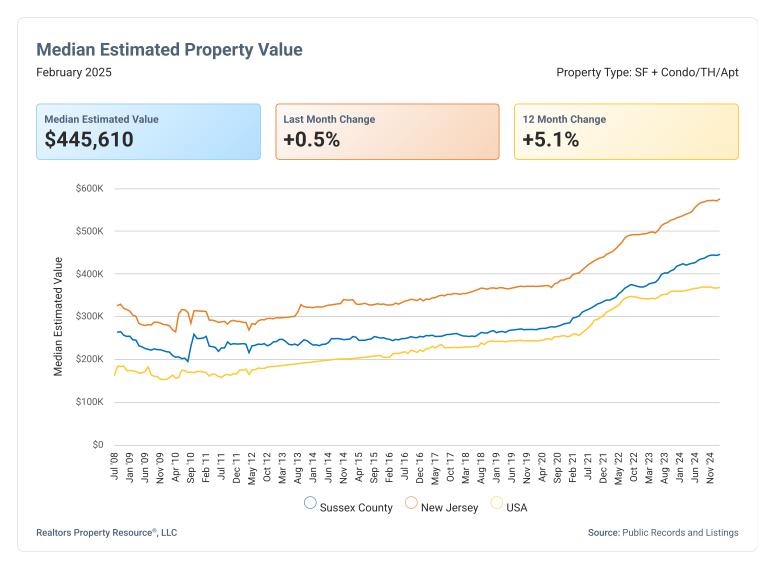

#### Market Trends

#### Property Type: SF + Condo/TH/Apt



Realtors Property Resource®, LLC

Source: Listings



#### **New Listings**

February 2025

Property Type: SF + Condo/TH/Apt



#### **Active Listings** February 2025 Property Type: SF + Condo/TH/Apt Median List Price # of Properties Median Days in RPR Median \$/Sqft Total \$ Volume Median Living Area Sqft \$400,000 \$164,970,826 1,515 285 39 \$266 **↓ 2.7%** MoM ↑ 0.8% MoM ↓ 1.3% MoM **↓ 0.7%** MoM ↓ 2.1% MoM **↓ 9.3%** MoM \$500K \$400K



#### **New Pending Listings**

February 2025

Property Type: SF + Condo/TH/Apt





## **Sold Listings**

February 2025

Property Type: SF + Condo/TH/Apt



# **Months Supply of Inventory**

February 2025

Property Type: SF + Condo/TH/Apt



## **Sold Public Records**

February 2025

Property Type: SF + Condo/TH/Apt