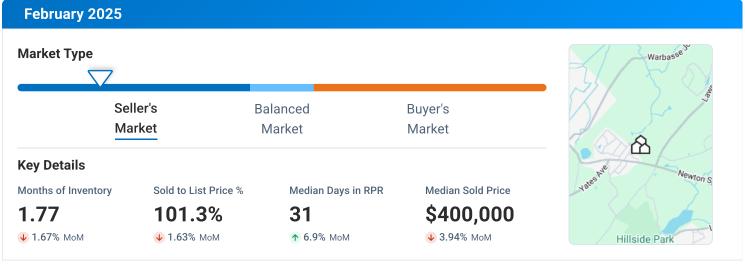

#### Market Trends

#### Property Type: SF + Condo/TH/Apt



Realtors Property Resource®, LLC

Source: Listings



#### **New Listings**

February 2025

Property Type: SF + Condo/TH/Apt



#### **Active Listings** February 2025 Property Type: SF + Condo/TH/Apt Median List Price # of Properties Median Days in RPR Median \$/Sqft Total \$ Volume Median Living Area Sqft \$400,000 \$164,970,826 1,515 285 39 \$266 **↓ 2.7%** MoM ↑ 0.8% MoM ↓ 1.3% MoM **↓ 0.7%** MoM ↓ 2.1% MoM **↓ 9.3%** MoM \$500K \$400K



#### **New Pending Listings**

February 2025

Property Type: SF + Condo/TH/Apt





## **Sold Listings**

February 2025

Property Type: SF + Condo/TH/Apt



# **Months Supply of Inventory**

February 2025

Property Type: SF + Condo/TH/Apt



## **Sold Public Records**

February 2025

Property Type: SF + Condo/TH/Apt