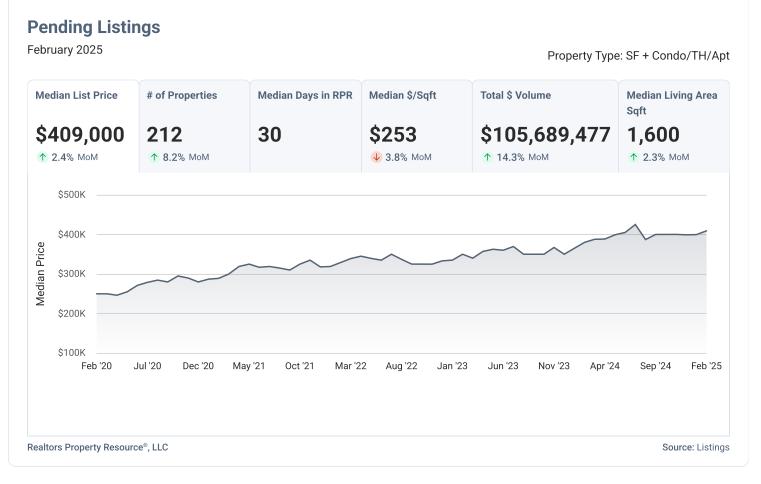

#### Market Trends

#### Property Type: SF + Condo/TH/Apt



Realtors Property Resource®, LLC

Source: Listings



#### **New Listings**

February 2025

Property Type: SF + Condo/TH/Apt



#### **Active Listings** February 2025 Property Type: SF + Condo/TH/Apt Median List Price # of Properties Median Days in RPR Median \$/Sqft Total \$ Volume Median Living Area Sqft \$400,000 \$164,970,826 1,515 285 39 \$266 **↓ 2.7%** MoM ↑ 0.8% MoM ↓ 1.3% MoM **↓ 0.7%** MoM ↓ 2.1% MoM **↓ 9.3%** MoM \$500K \$400K



#### **New Pending Listings**

February 2025

Property Type: SF + Condo/TH/Apt





## **Sold Listings**

February 2025

Property Type: SF + Condo/TH/Apt



# **Months Supply of Inventory**

February 2025

Property Type: SF + Condo/TH/Apt



## **Sold Public Records**

February 2025

Property Type: SF + Condo/TH/Apt