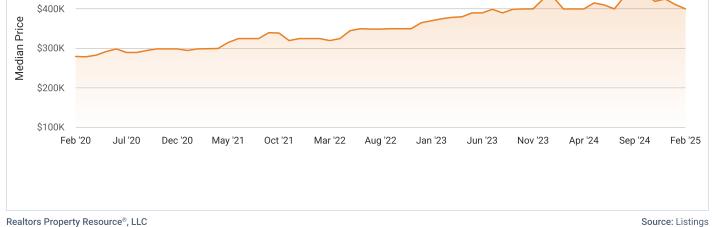

#### Market Trends

#### Property Type: SF + Condo/TH/Apt



Realtors Property Resource®, LLC

Source: Listings



#### **New Listings**

February 2025

Property Type: SF + Condo/TH/Apt



#### **Active Listings** February 2025 Property Type: SF + Condo/TH/Apt Median List Price # of Properties Median Days in RPR Median \$/Sqft Total \$ Volume Median Living Area Sqft \$400,000 \$164,970,826 1,515 285 39 \$266 **↓ 2.7%** MoM ↑ 0.8% MoM ↓ 1.3% MoM **↓ 0.7%** MoM ↓ 2.1% MoM **↓ 9.3%** MoM \$500K \$400K



#### **New Pending Listings**

February 2025

Property Type: SF + Condo/TH/Apt





## **Sold Listings**

February 2025

Property Type: SF + Condo/TH/Apt



# **Months Supply of Inventory**

February 2025

Property Type: SF + Condo/TH/Apt



## **Sold Public Records**

February 2025

Property Type: SF + Condo/TH/Apt