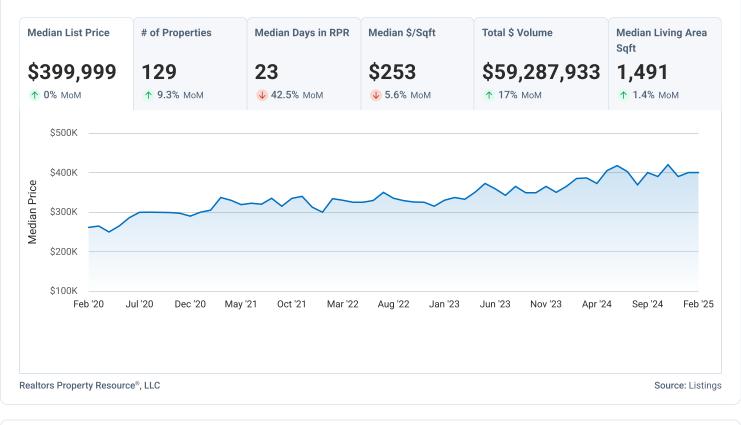

#### Market Trends

#### Property Type: SF + Condo/TH/Apt



Realtors Property Resource®, LLC

Source: Listings



#### **New Listings**

February 2025

Property Type: SF + Condo/TH/Apt



#### **Active Listings** February 2025 Property Type: SF + Condo/TH/Apt Median List Price # of Properties Median Days in RPR Median \$/Sqft Total \$ Volume Median Living Area Sqft \$400,000 \$164,970,826 1,515 285 39 \$266 **↓ 2.7%** MoM ↑ 0.8% MoM ↓ 1.3% MoM **↓ 0.7%** MoM ↓ 2.1% MoM **↓ 9.3%** MoM \$500K \$400K



#### **New Pending Listings**

February 2025

Property Type: SF + Condo/TH/Apt





## **Sold Listings**

February 2025

Property Type: SF + Condo/TH/Apt



# **Months Supply of Inventory**

February 2025

Property Type: SF + Condo/TH/Apt



## **Sold Public Records**

February 2025

Property Type: SF + Condo/TH/Apt