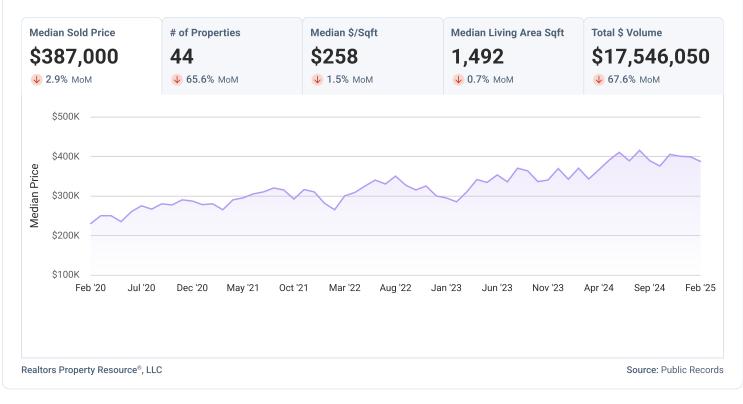

roperty Type: SF + Condo/TH/Apt



Realtors Property Resource®, LLC

Source: Listings



#### **New Listings**

February 2025

Property Type: SF + Condo/TH/Apt



#### **Active Listings** February 2025 Property Type: SF + Condo/TH/Apt Median List Price # of Properties Median Days in RPR Median \$/Sqft Total \$ Volume Median Living Area Sqft \$400,000 \$164,970,826 1,515 285 39 \$266 **↓ 2.7%** MoM ↑ 0.8% MoM ↓ 1.3% MoM **↓ 0.7%** MoM ↓ 2.1% MoM **↓ 9.3%** MoM \$500K \$400K



#### **New Pending Listings**

February 2025

Property Type: SF + Condo/TH/Apt





## **Sold Listings**

February 2025

Property Type: SF + Condo/TH/Apt



# **Months Supply of Inventory**

February 2025

Property Type: SF + Condo/TH/Apt



## **Sold Public Records**

February 2025

Property Type: SF + Condo/TH/Apt