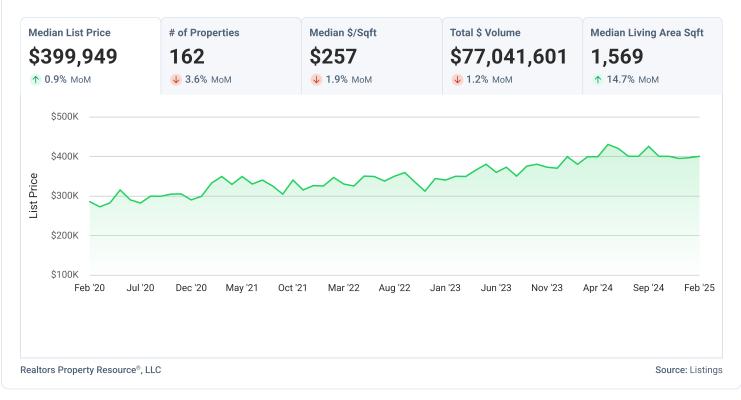

#### Market Trends

#### Property Type: SF + Condo/TH/Apt



Realtors Property Resource®, LLC

Source: Listings



#### **New Listings**

February 2025

Property Type: SF + Condo/TH/Apt



#### **Active Listings** February 2025 Property Type: SF + Condo/TH/Apt Median List Price # of Properties Median Days in RPR Median \$/Sqft Total \$ Volume Median Living Area Sqft \$400,000 \$164,970,826 1,515 285 39 \$266 **↓ 2.7%** MoM ↑ 0.8% MoM ↓ 1.3% MoM **↓ 0.7%** MoM ↓ 2.1% MoM **↓ 9.3%** MoM \$500K \$400K



#### **New Pending Listings**

February 2025

Property Type: SF + Condo/TH/Apt





## **Sold Listings**

February 2025

Property Type: SF + Condo/TH/Apt



# **Months Supply of Inventory**

February 2025

Property Type: SF + Condo/TH/Apt



## **Sold Public Records**

February 2025

Property Type: SF + Condo/TH/Apt